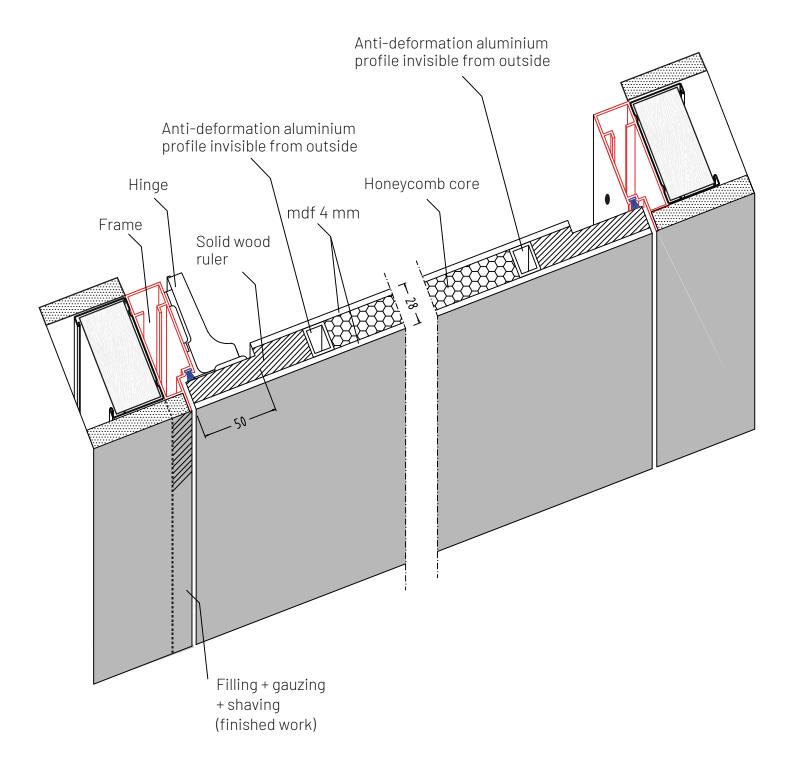

#### Wardrobe door composition 28 mm

## **Please Mind these notes**

Our doors will never have 'laminate' and are always fully **edged and boarded** (such as skateboards)