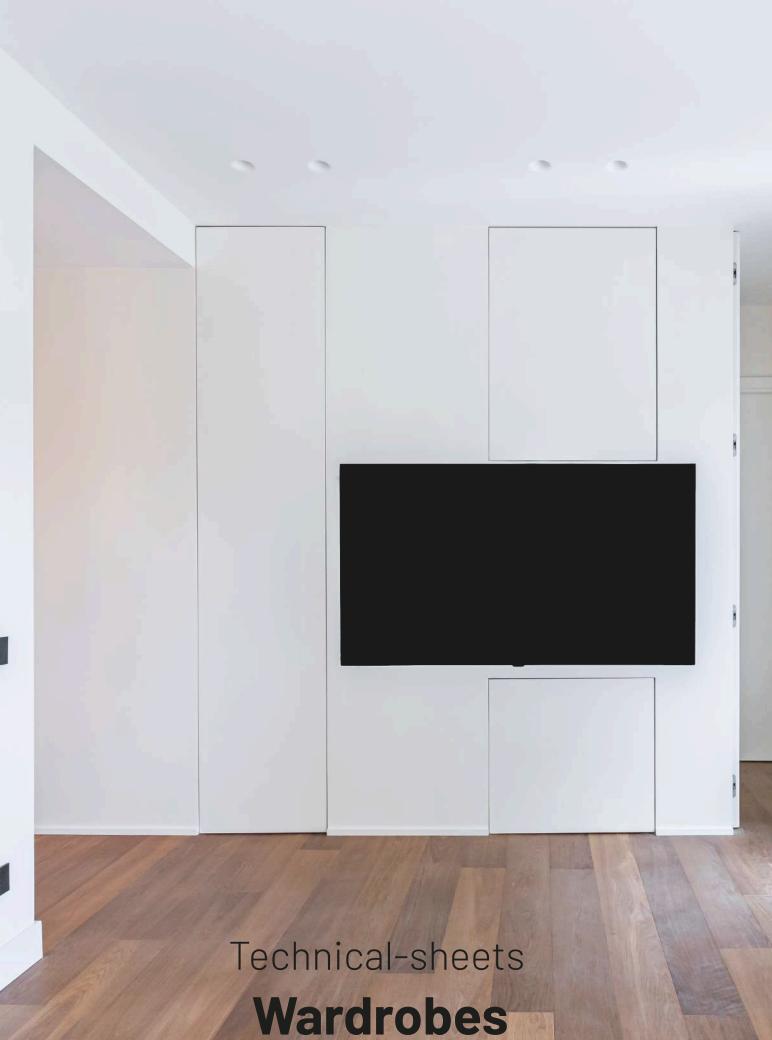

Wardrobes



#### Opening sense availables for wardrobes with 1 single door





## Visual example for closed doors



#### **Out from our Portfolio:**

1-door-wardrobe with push-pull opening mechanism (no visible handle)

#### Before the final painting

After the final painting







## **Out from our Portfolio:**

1-door-wardrobe with minimal fixed knob (satin chrome finish)



#### **EXAMPLE** of side section





#### **EXAMPLE** of front view and plan view

# Ceiling









#### Wardrobe door composition 28 mm



## **Please Mind these notes**

Our doors will never have 'laminate' and are always fully **edged and boarded** (such as skateboards)



#### **Out from our Portfolio:**

Hinged door with push opening, with recessed handle
1-door-wardrobes with pull left opening, qith re