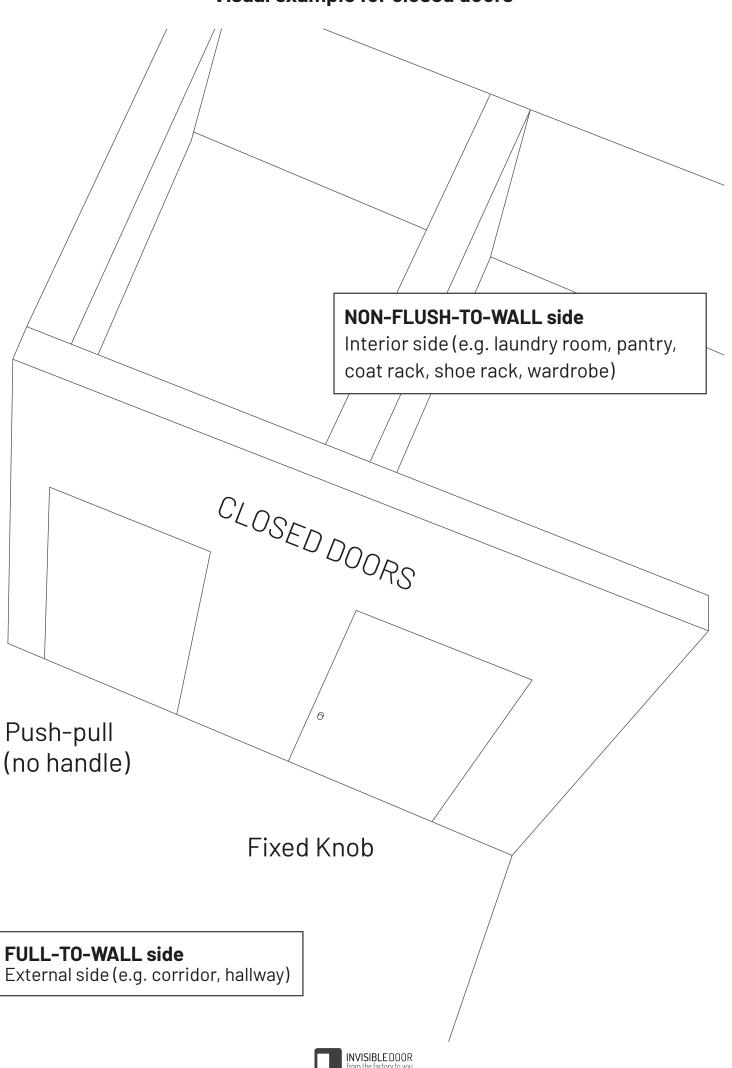

## Visual example for closed doors

#### **Out from our Portfolio:**

1-door-wardrobe with push-pull opening mechanism (no visible handle)

## **Out from our Portfolio:**

1-door-wardrobe with minimal fixed knob (satin chrome finish)