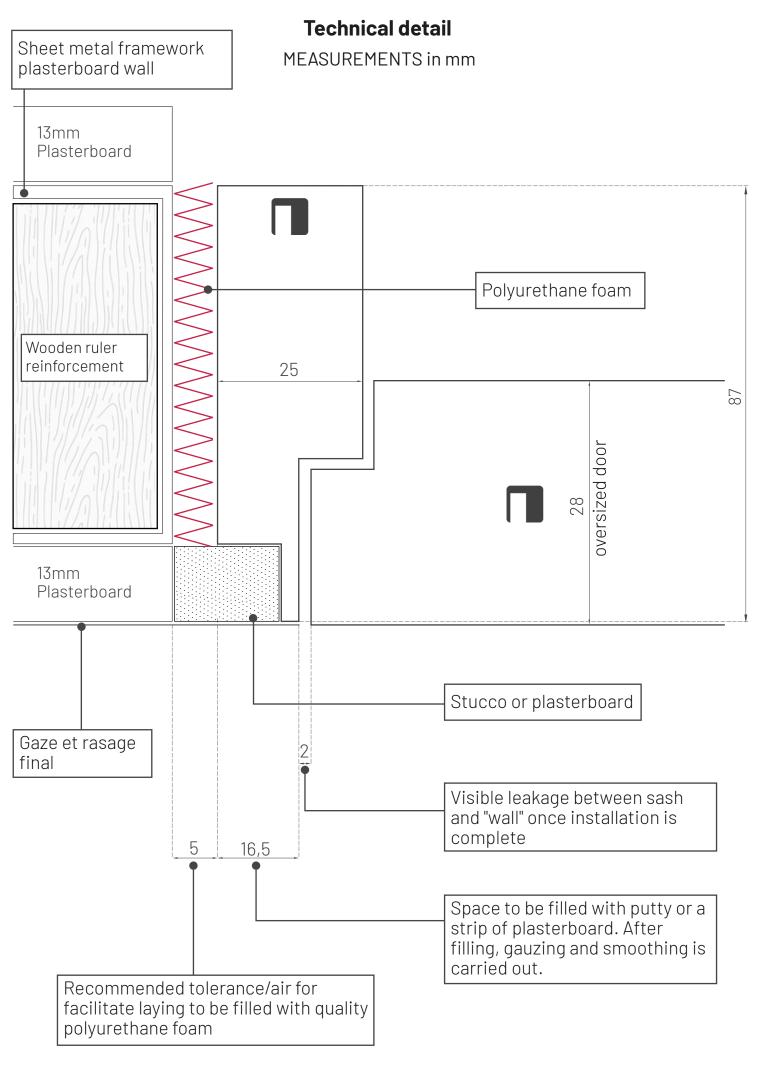

Wardrobes



#### Opening sense availables for wardrobes with 1 single door





## Visual example for closed doors



#### **Out from our Portfolio:**

1-door-wardrobe with push-pull opening mechanism (no visible handle)

#### Before the final painting

After the final painting







## **Out from our Portfolio:**

1-door-wardrobe with minimal fixed knob (satin chrome finish)



#### **EXAMPLE** of side section





#### **EXAMPLE** of front view and plan view

# Ceiling









#### Wardrobe door composition 28 mm



## **Please Mind these notes**

Our doors will never have 'laminate' and are always fully **edged and boarded** (such as skateboards)



#### **Out from our Portfolio:**

Hinged door with push opening, with recessed handle
1-door-wardrobes with pull left opening, qith recessed exctractable knob