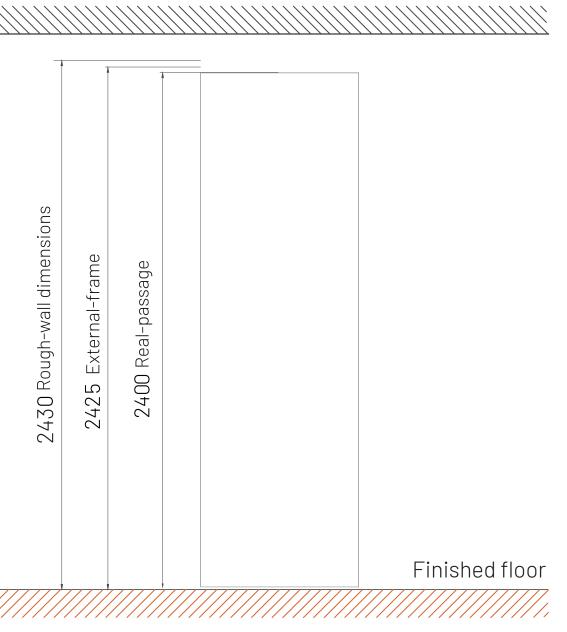

Wardrobes



#### Opening sense availables for wardrobes with 1 single door





## Visual example for closed doors



#### **Out from our Portfolio:**

1-door-wardrobe with push-pull opening mechanism (no visible handle)

#### Before the final painting

After the final painting







## **Out from our Portfolio:**

1-door-wardrobe with minimal fixed knob (satin chrome finish)



#### **EXAMPLE** of side section





#### **EXAMPLE** of front view and plan view

# Ceiling









#### Wardrobe door composition 28 mm



## **Please Mind these notes**

Our doors will never have 'laminate' and are always fully **edged and boarded** (such as skateboards)



#### **Out from our Portfolio:**

Hinged door with push opening, with recessed handle
1-door-wardrobes with pull left opening, qith recessed exctractable knob