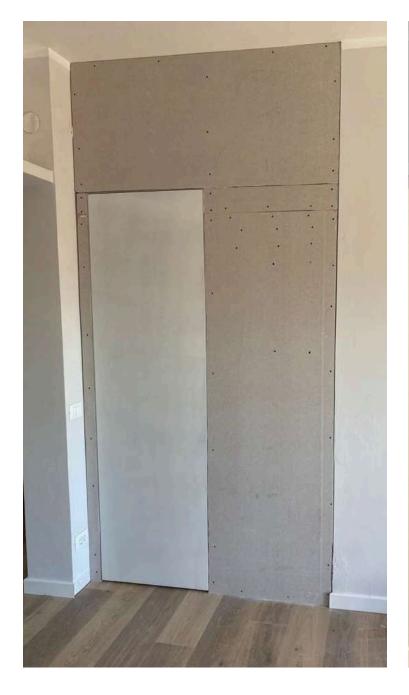

Wardrobes



#### Opening sense availables for wardrobes with 1 single door





## Visual example for closed doors



#### **Out from our Portfolio:**

1-door-wardrobe with push-pull opening mechanism (no visible handle)

#### Before the final painting

After the final painting







## **Out from our Portfolio:**

1-door-wardrobe with minimal fixed knob (satin chrome finish)



#### **EXAMPLE** of side section





#### **EXAMPLE** of front view and plan view

# Ceiling









#### Wardrobe door composition 28 mm



## **Please Mind these notes**

Our doors will never have 'laminate' and are always fully **edged and boarded** (such as skateboards)



#### **Out from our Portfolio:**

Hinged door with push opening, with recessed handle
1-door-wardrobes with pull left opening, qith recessed exctractable knob