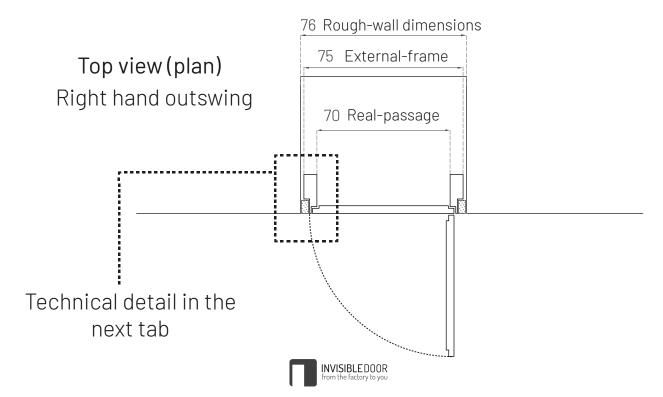

Wardrobes



#### Opening sense availables for wardrobes with 1 single door





## Visual example for closed doors



#### **Out from our Portfolio:**

1-door-wardrobe with push-pull opening mechanism (no visible handle)

#### Before the final painting

After the final painting







## **Out from our Portfolio:**

1-door-wardrobe with minimal fixed knob (satin chrome finish)



#### **EXAMPLE** of side section





#### **EXAMPLE** of front view and plan view

# Ceiling









#### Wardrobe door composition 28 mm



## **Please Mind these notes**

Our doors will never have 'laminate' and are always fully **edged and boarded** (such as skateboards)



#### **Out from our Portfolio:**

Hinged door with push opening, with recessed handle
1-door-wardrobes with pull left opening, qith recessed exctractable knob