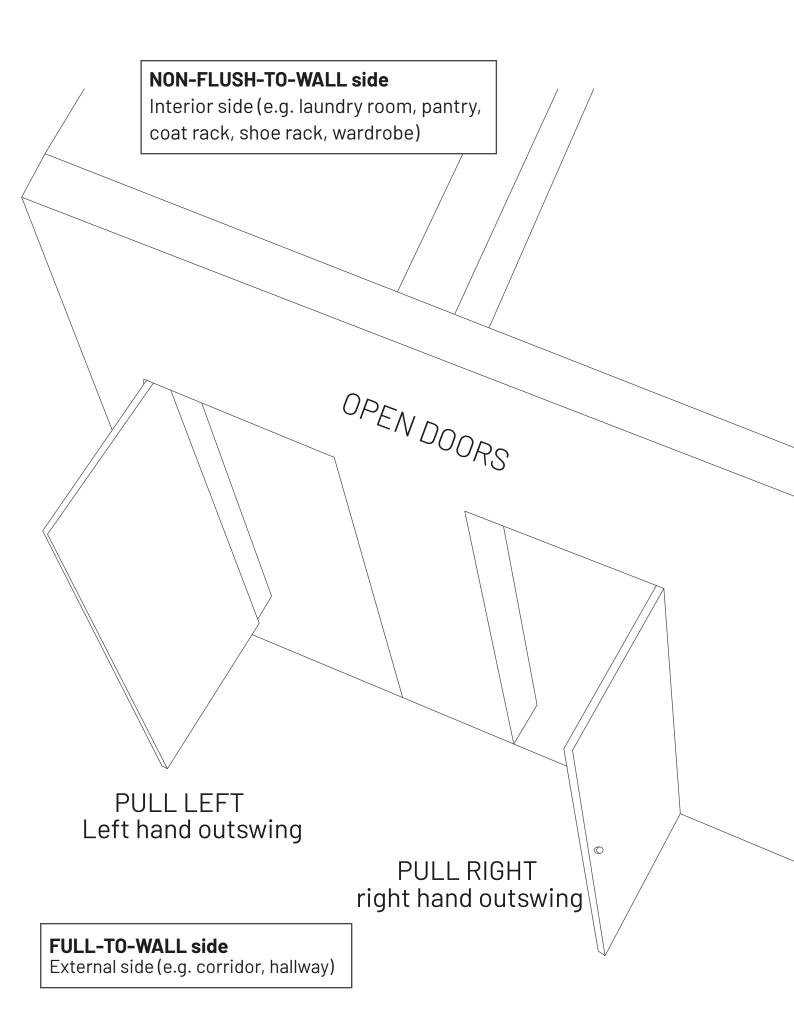

Wardrobes



#### Opening sense availables for wardrobes with 1 single door





## Visual example for closed doors



#### **Out from our Portfolio:**

1-door-wardrobe with push-pull opening mechanism (no visible handle)

#### Before the final painting

After the final painting







## **Out from our Portfolio:**

1-door-wardrobe with minimal fixed knob (satin chrome finish)



#### **EXAMPLE** of side section





#### **EXAMPLE** of front view and plan view

# Ceiling









#### Wardrobe door composition 28 mm



## **Please Mind these notes**

Our doors will never have 'laminate' and are always fully **edged and boarded** (such as skateboards)



#### **Out from our Portfolio:**

Hinged door with push opening, with recessed handle
1-door-wardrobes with pull left opening, qith recessed exctractable knob