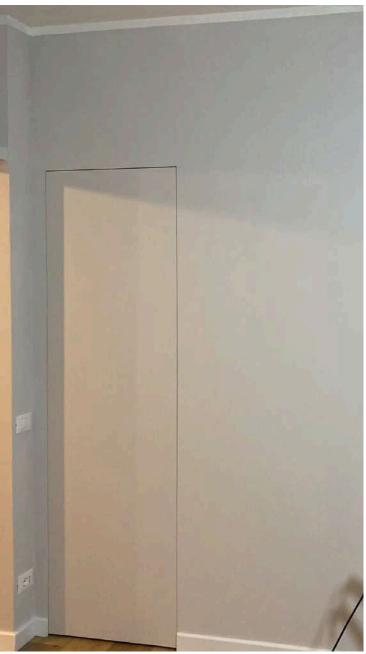

Wardrobes



#### Opening sense availables for wardrobes with 1 single door





## Visual example for closed doors



#### **Out from our Portfolio:**

1-door-wardrobe with push-pull opening mechanism (no visible handle)

#### Before the final painting

After the final painting







## **Out from our Portfolio:**

1-door-wardrobe with minimal fixed knob (satin chrome finish)



#### **EXAMPLE** of side section





#### **EXAMPLE** of front view and plan view

# Ceiling









#### Wardrobe door composition 28 mm



## **Please Mind these notes**

Our doors will never have 'laminate' and are always fully **edged and boarded** (such as skateboards)



#### **Out from our Portfolio:**

Hinged door with push opening, with recessed handle
1-door-wardrobes with pull left opening, qith recessed exctractable knob