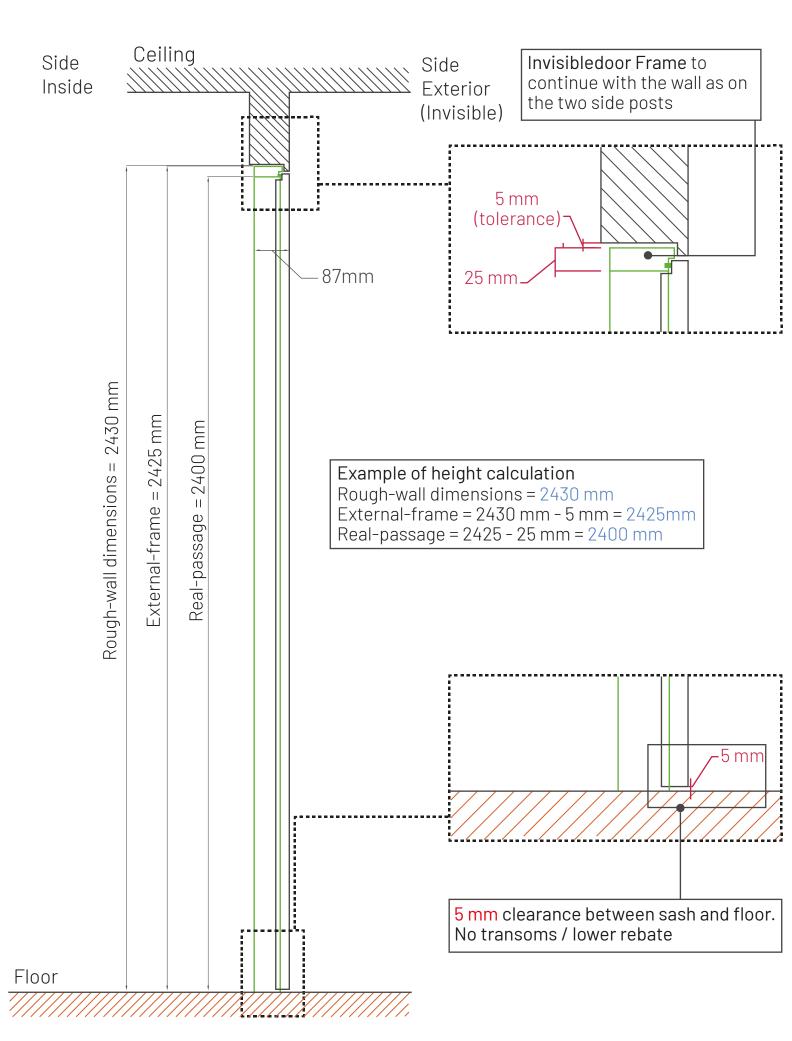

Wardrobes



#### Opening sense availables for wardrobes with 1 single door





## Visual example for closed doors



#### **Out from our Portfolio:**

1-door-wardrobe with push-pull opening mechanism (no visible handle)

#### Before the final painting

After the final painting







## **Out from our Portfolio:**

1-door-wardrobe with minimal fixed knob (satin chrome finish)



#### **EXAMPLE** of side section





#### **EXAMPLE** of front view and plan view

# Ceiling









#### Wardrobe door composition 28 mm



## **Please Mind these notes**

Our doors will never have 'laminate' and are always fully **edged and boarded** (such as skateboards)



#### **Out from our Portfolio:**

Hinged door with push opening, with recessed handle
1-door-wardrobes with pull left opening, qith recessed exctractable knob